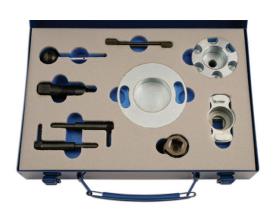

## **Additional Information**

- This Engine Timing Tool Set is for VAG 2.7, 3.0L TDI and TDI CR chain driven engines.
- Can be used on diesel engines fitted to Touareg and Phaeton plus the 4.0 TDi engine (ASE) in the Audi A8 (-10).
- · Includes crankshaft and camshaft turning and holding tools.
- · Supplied in metal storage case.
- · Application list and guidance notes are included with each set. Made in Sheffield.