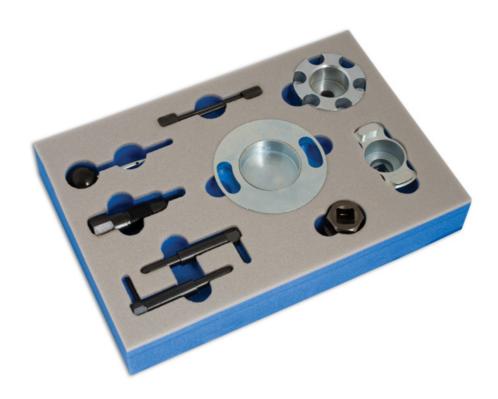

## **Engine Timing Tool Kit - for VAG 3.0 TDI**

This kit has been specifically designed as a kit to suit the popular 2.7/3.0L TDi and TDi CR (Common Rail) chain driven diesel engine found in the VAG range. Includes crankshaft and camshaft turning and holding tools.

## **Additional Information**

- This Engine Timing Tool Set is for VAG 2.7, 3.0L TDI and TDI CR chain driven engines.
- Can be used on diesel engines fitted to Touareg and Phaeton plus the 4.0 TDi engine (ASE) in the Audi A8 (-10).
- · Includes crankshaft and camshaft turning and holding tools.
- · Supplied in metal storage case.
- · Application list and guidance notes are included with each set. Made in Sheffield.