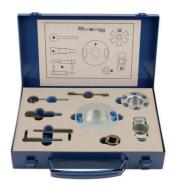

## **Additional Information**

- This Engine Timing Tool Set is for VAG 2.7, 3.0L TDI and TDI CR chain driven engines.
- Can be used on diesel engines fitted to Touareg and Phaeton plus the 4.0 TDi engine (ASE) in the Audi A8 (-10).
- · Includes crankshaft and camshaft turning and holding tools.
- · Supplied in metal storage case.
- · Application list and guidance notes are included with each set. Made in Sheffield.