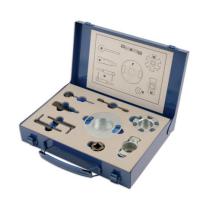

## **Engine Timing Tool Kit - for VAG 3.0 TDI**

This kit has been specifically designed as a kit to suit the popular 2.7/3.0L TDi and TDi CR (Common Rail) chain driven diesel engine found in the VAG range. Includes crankshaft and camshaft turning and holding tools.

## **Additional Information**

- This Engine Timing Tool Set is for VAG 2.7, 3.0L TDI and TDI CR chain driven engines.
- Can be used on diesel engines fitted to Touareg and Phaeton plus the 4.0 TDi engine (ASE) in the Audi A8 (-10).
- · Includes crankshaft and camshaft turning and holding tools.
- · Supplied in metal storage case.
- · Application list and guidance notes are included with each set. Made in Sheffield.