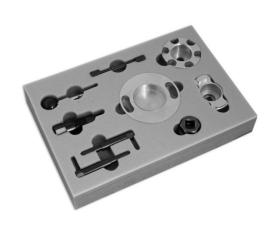

## **Engine Timing Tool Kit - for VAG 3.0 TDI**

This kit has been specifically designed as a kit to suit the popular 2.7/3.0L TDi and TDi CR (Common Rail) chain driven diesel engine found in the VAG range. Includes crankshaft and camshaft turning and holding tools.

## **Additional Information**

- This Engine Timing Tool Set is for VAG 2.7, 3.0L TDI and TDI CR chain driven engines.
- Can be used on diesel engines fitted to Touareg and Phaeton plus the 4.0 TDi engine (ASE) in the Audi A8 (-10).
- · Includes crankshaft and camshaft turning and holding tools.
- · Supplied in metal storage case.
- · Application list and guidance notes are included with each set. Made in Sheffield.